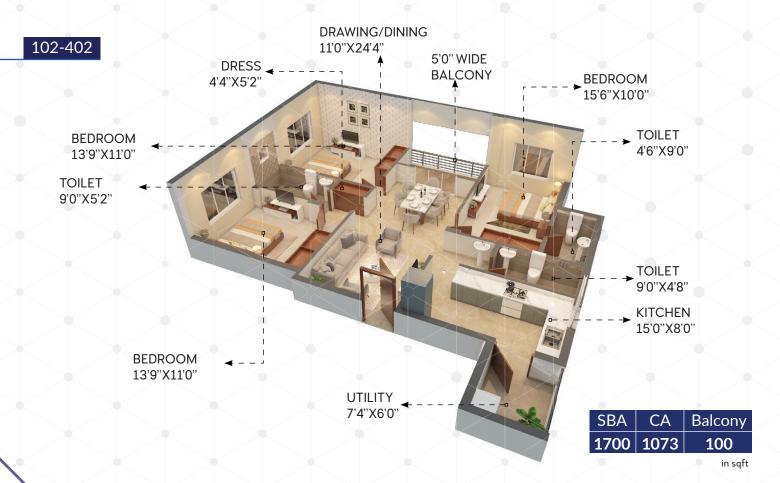

## TYPICAL FLOOR PLAN

101, 201, 301, 401 **3BHK** SBA CA Balcony **1680 1035 125** 

in sqft

102, 202, 302, 402 3BHK SBA CA Balcony 1700 1073 100 in sqft