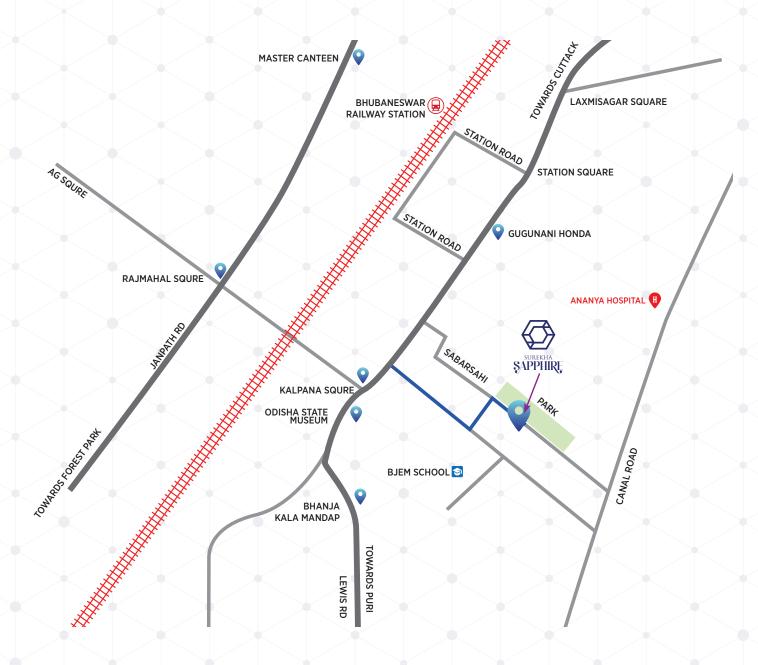

any made wooden door shutters with quality hardware fittings & locks
- Internal Doors & Hardware Fittings: Wooden/ WPC
   frame with Decorative Company made flush door shutters with quality hardware fittings & locks

#### **WINDOW**

• UPVC windows with protective M.S grills.

#### **ELECTRICAL FITTINGS**

- Cable & Wires of reputed brand with modular switches
- Provision of electrical points for AC in all bedrooms & drawing room.

#### INTERCOM / TV CABLE

- TV points for all Bedrooms & Drawing room
- Intercom facility at Drawing room

#### STAIR CASE/LOBBY/CORRIDOR

- Combination of Granite & Digital Glazed Vitrified Tiles.
- Lift facade with designer Tiles
- S.S Handrail for staircase.



## **ACCOMPLISHMENT**







S U R E K H A NIWAS

HANSPAL, BHUBANESWAR









Surckha regency





# For more details 9124000333 / 9124000444 / 9124000999



## Surekha Builders & Developers Pvt. Ltd.

(A member of CREDAI, Bhubaneswar) 47/A, Ground Floor, Sahid Nagar, Bhubaneswar-751007 **Ph**: 0674-2546157

mail: info@surekhabuilders.com www. surekhabuilders.com

Follow us 🛐 🞯 💟

Architect



N2/14, Nayapalli, Bhubaneswar-751015