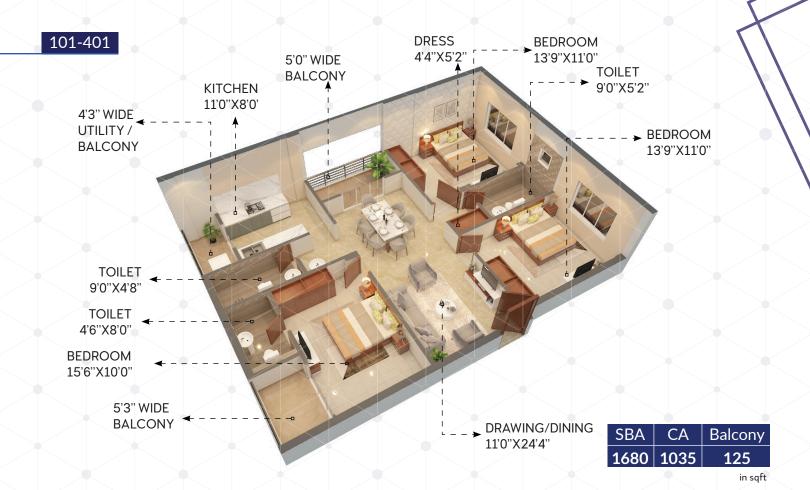

## TYPICAL FLOOR PLAN

101, 201, 301, 401 **3BHK** SBA CA Balcony **1680 1035 125** 

in sqft

102, 202, 302, 402 3BHK SBA CA Balcony 1700 1073 100 in sqft