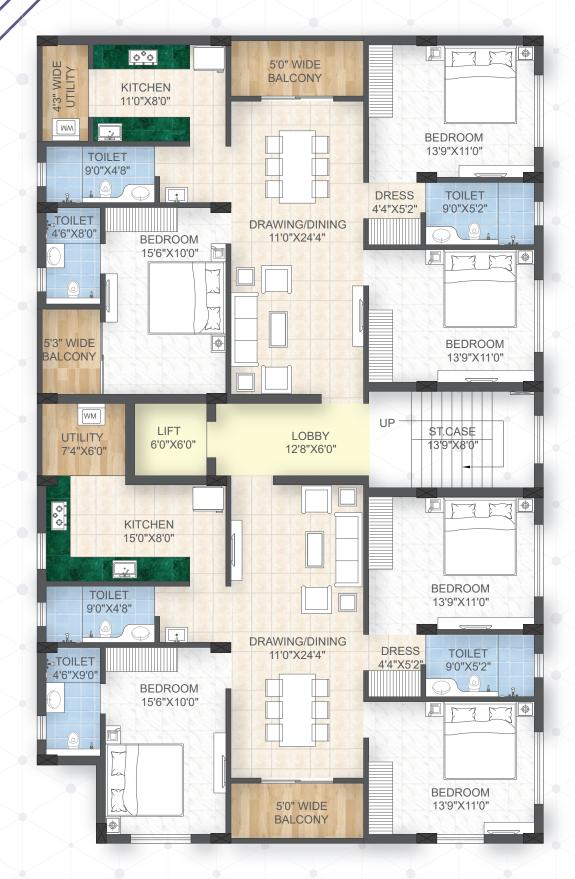

## TYPICAL FLOOR PLAN

101, 201, 301, 401 **3BHK** SBA CA Balcony **1680 1035 125** 

in sqft

102, 202, 302, 402 3BHK SBA CA Balcony 1700 1073 100 in sqft